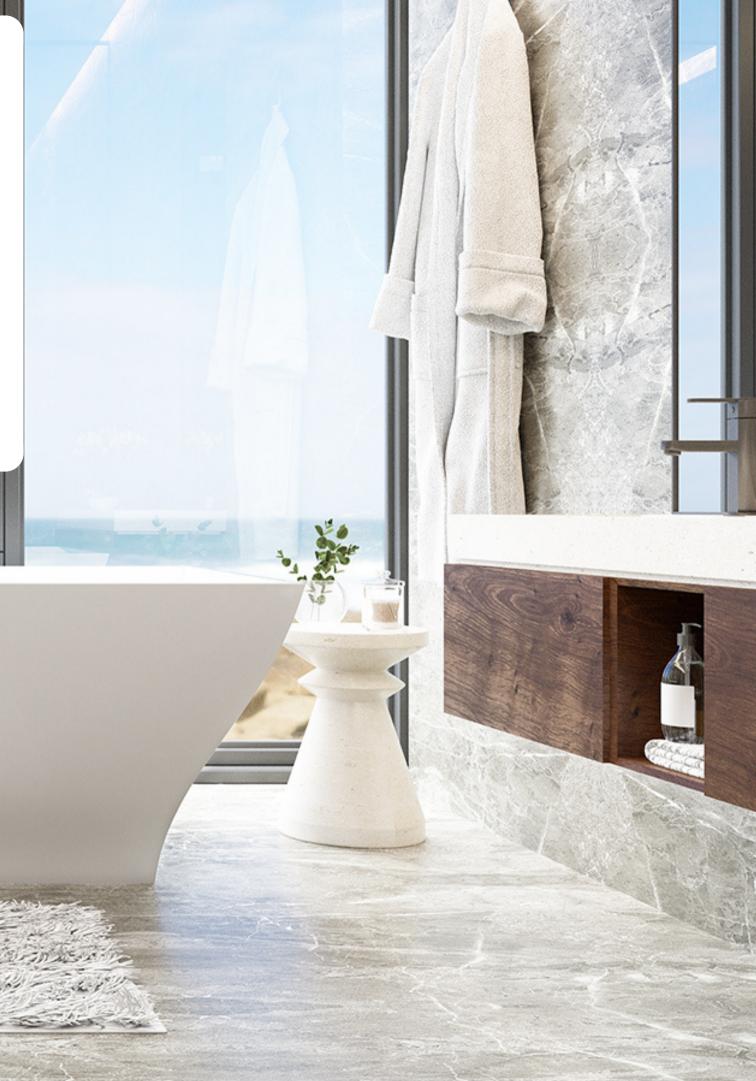

#### CAN YOU INSTALL A FREESTANDING TUB IN A SMALL BATHROOM?

Absolutely! Freestanding bathtubs can be installed in small condos, narrow bathrooms, and alcoves! Look through our website for inspiration.