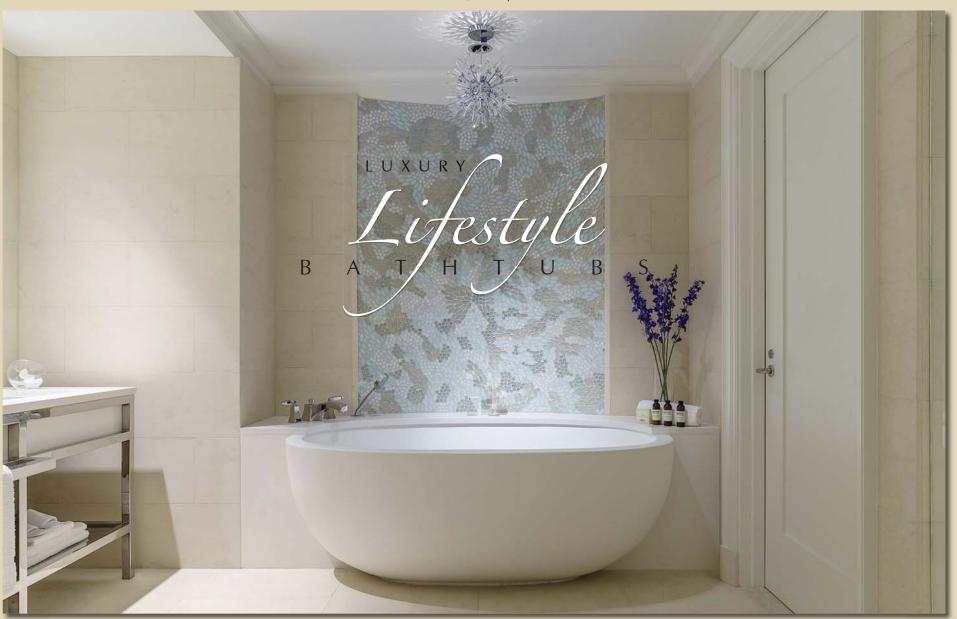

### STONE COMPOSITE BATHTUBS

Our luxury freestanding bathtubs and basins combine timeless contemporary styling with a modern twist – they are made from a stone composite material that has the appearance and beauty of natural stone without the excessive weight. They are warm to the touch, comfortable and easy to clean.

For the ultimate relaxing soak... choose a Tyrrell & Laing luxury bathtub.