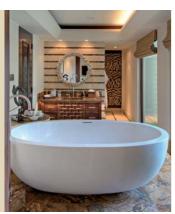

## Serenity THE OCEANUS

The Oceanus luxury, double-walled freestanding bathtub is built with timeless, classic styling, and is extremely comfortable to enhance your bathing experience. No wonder it is our best selling luxury bath and the perfect honeymooners tub. It is also available as an undermount bathtub.

Available with hot air massage option. 22" height option available.

Width:39<sup>1</sup>/<sub>2</sub>" (100.33cm)

WATER CONSUMPTION

160 litres/ 42 gallons

**TUB WEIGHT** 

Creating space for meditative calm - Ritz-Carlton, Sarasota.