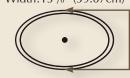

Sarah McLachlan

Our eye-catching range of freestanding luxury basins are designed to compliment our range of luxury, stone, soaking bathtubs.

Ovalis 3

Width:155/8" (39.67cm)

Ovalis 2

Width:143/4" (37.4cm)

Our oval basins are designed to complement our luxury freestanding bathtubs