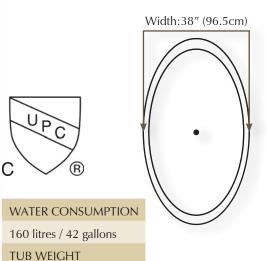

## Serenity THE OCEANUS

The Oceanus luxury, double-walled freestanding bathtub is built with timeless, classic styling, and is extremely comfortable to enhance your bathing experience. No wonder it is our best selling luxury bath and the perfect honeymooners tub. It is also available as an undermount bathtub.

Available with hot air massage option. 22" height option available.

Width:39<sup>1</sup>/<sub>2</sub>" (100.33cm)

WATER CONSUMPTION

160 litres/ 42 gallons

**TUB WEIGHT** 

Creating space for meditative calm - Ritz-Carlton, Sarasota.

# Tread lightly eco friendly design ENERGY SAVER

FROM TYRRELL & LAING

On average, the Oceanus uses 42 gallons (160 litres) of water compared to the average traditional bathtub which uses about 50 gallons (189 litres). This could be a saving of nearly 3,000 gallons a year in water and associated energy costs.