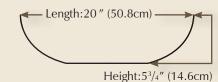

### THE ROSEBUD

The Rosebud is a compact, luxury bathtub for one, designed and plumbed for condo use. The elegant design offers the ultimate personal bathing experience.

Available with hot air massage option.

Width:30" (76.2cm)

WATER CONSUMPTION

120 litres / 31 gallons

**TUB WEIGHT** 

The Rosebud — your personal sanctuary.