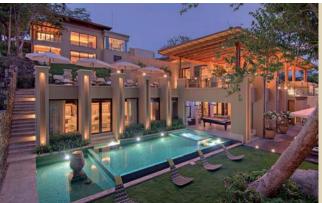

### FOUR SEASONS RESORT

### ORLANDO USA

Tyrrell & Laing luxury freestanding bathtubs have been chosen by the stunning, new, 443-suite Four Seasons Resort, Orlando at the Walt Disney World Resort, for their deluxe bathrooms.