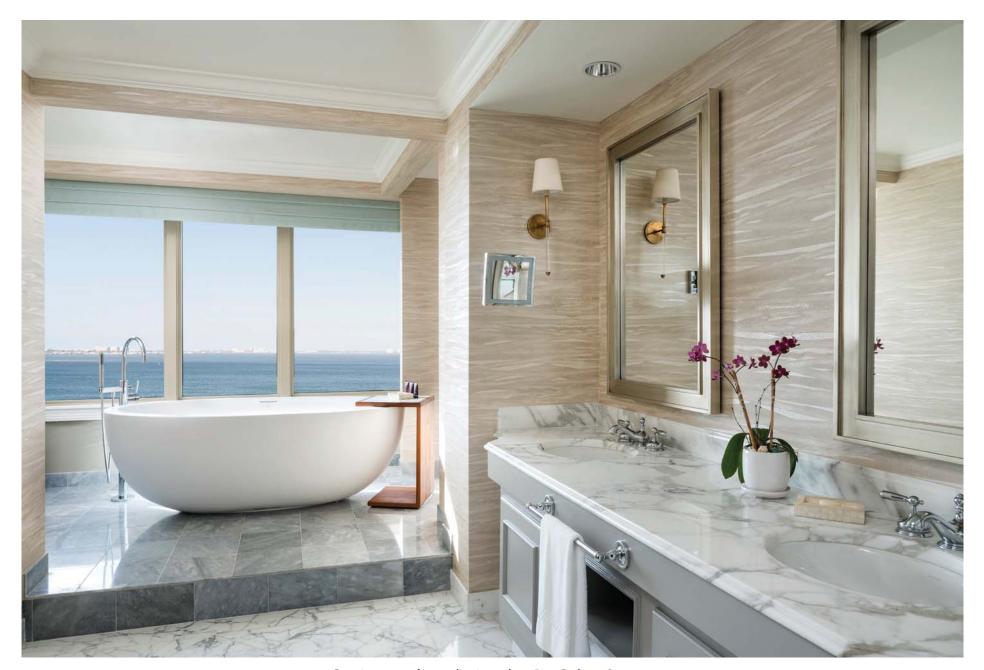

## Serenity THE OCEANUS

The Oceanus luxury, double-walled freestanding bathtub is built with timeless, classic styling, and is extremely comfortable to enhance your bathing experience. No wonder it is our best selling luxury bath and the perfect honeymooners tub. It is also available as an undermount bathtub.

Available with hot air massage option. 22" height option available.

Width:39<sup>1</sup>/<sub>2</sub>" (100.33cm)

WATER CONSUMPTION

160 litres/ 42 gallons

**TUB WEIGHT** 

Creating space for meditative calm - Ritz-Carlton, Sarasota.