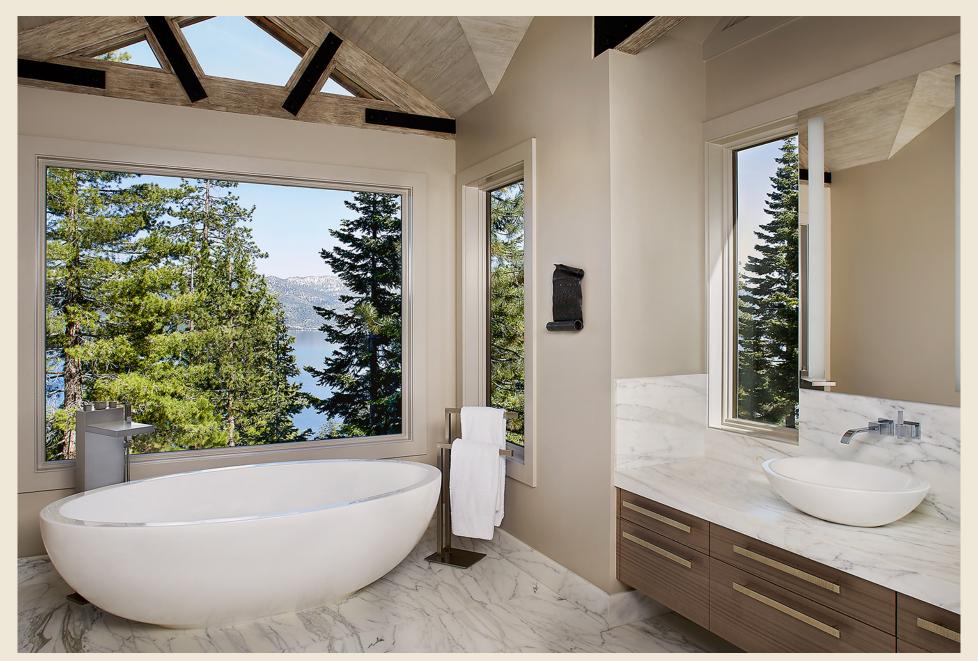

rovide a gentle full-body massage. The tiny pinhole jets in the bottom of the tub have no hardware, so they are comfortable for the bather. The self-cleaning system is hygienic and adjustable. Spoil yourself with the luxury of a private massage in your home.



Only rarely do health and pleasure come together as they do in our spa bath!



### Style and luxury COORDINATED PRODUCTS

FROM TYRRELL & LAING

"I think a lot of contemplation happens in bathtubs. It does for me. Nothing like a hot bath to ease the tension and think about what's going to happen next."

Sarah McLachlan







Our eye-catching range of freestanding luxury basins are designed to compliment our range of luxury, stone, soaking bathtubs.









Ovalis 3



Width:155/8" (39.67cm)



Ovalis 2



Width:143/4" (37.4cm)





Our oval basins are designed to complement our luxury freestanding bathtubs





Our tubs are perfect for outdoor installation





### The second





5004 East Fowler Ave. Suite C-318

Tampa, FL 33617 • Tel: 813 625 1178 • Fax: 813 980 1913

Email: sales@TandLint.com

www.TandLinternational.com