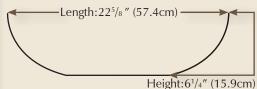

# The Imperial fit for a King LUXURIOUS BATHTUBS

FROM TYRRELL & LAING

The Imperia is the ultimate large, luxury bathtub — an elegant, double-walled, indulgent double-ended bathtub for two people.

Available with hot air massage option.

WATER CONSUMPTION

180 litres / 47 gallons

TUB WEIGHT

Imperia — Grande Traverse Resort and Spa