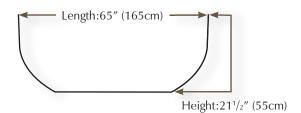

As in our other tubs, the center drain makes for more comfortable bathing. Slightly smaller than the Oceanus, the double-walled Adoni is classic and timeless.

Available with hot air massage option.