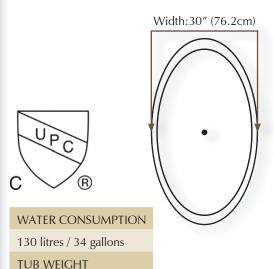

### THE ROSEBUD

The Rosebud is a compact, luxury bathtub for one, designed and plumbed for condo use. The elegant design offers the ultimate personal bathing experience.

Available with hot air massage option.

Width:30" (76.2cm)

WATER CONSUMPTION

120 litres / 31 gallons

**TUB WEIGHT** 

The Rosebud — your personal sanctuary.

### OF OUR STONE COMPOSITE PRODUCTS

- Made in the USA
- Comply with the following standards: Uniform Plumbing Code (UPC®)
   National Plumbing Code of Canada International Plumbing Code (IPC®)
- Easy to install
- No maintenance or sealing required
- Soft matte stone finish (warm to the touch)
- Retains heat of the water for longer bathing
- Fire retardant
- Stain resistant
- Mold, mildew and bacteria resistant
- We also offer matching basins
- The look, feel and beauty of natural stone without the drawback of excess weight
- Integral overflow is a discrete slit on the inside wall of the bathtubs
- Most of our bathtubs are available with hot air massage
- 10 year warranty
- Ergonomically designed to use less water.