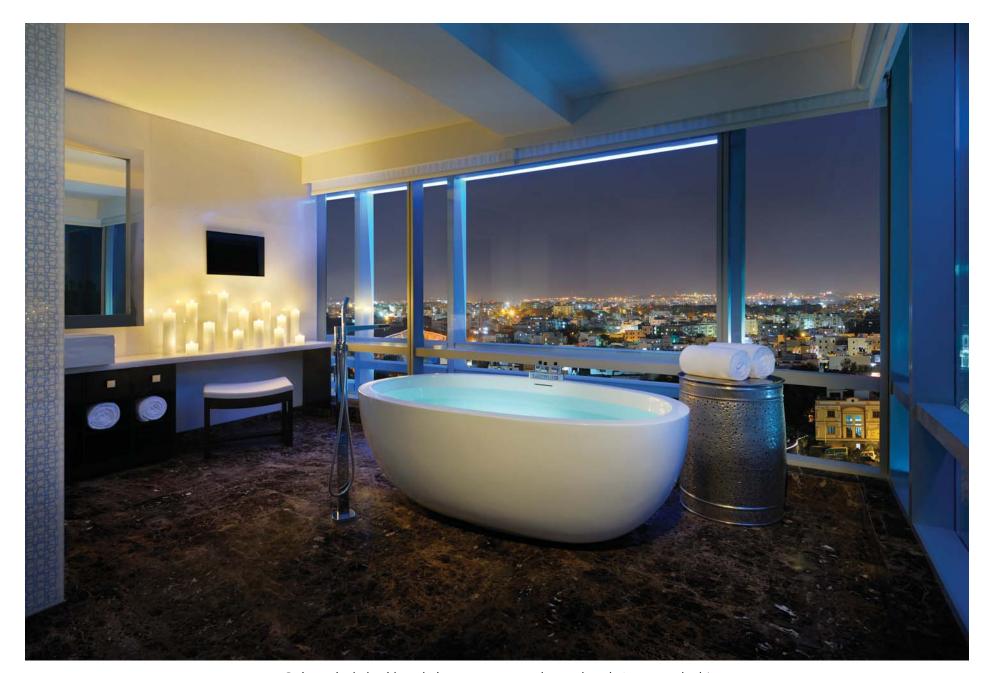

The lower profile Oceanus

FROM TYRRELL & LAING

"I wonder how much it would take to buy a soap bubble, if there were only one in the world?"

Mark Twain

HOT AIR MASSAGE

Our T & L Remote Hot air massage system generates millions of tiny warm bubbles that provide a gentle full-body massage. The tiny pinhole jets in the bottom of the tub have no hardware, so they are comfortable for the bather. The self-cleaning system is hygienic and adjustable. Spoil yourself with the luxury of a private massage in your home.

Only rarely do health and pleasure come together as they do in our spa bath!