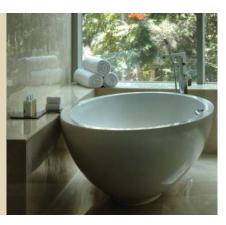

## Serenity THE OCEANUS

The Oceanus luxury, double-walled freestanding bathtub is built with timeless, classic styling, and is extremely comfortable to enhance your bathing experience. No wonder it is our best selling luxury bath and the perfect honeymooners tub. It is also available as an undermount bathtub.

Available with hot air massage option. 22" height option available.

Width:39<sup>1</sup>/<sub>2</sub>" (100.33cm)

WATER CONSUMPTION

160 litres/ 42 gallons

**TUB WEIGHT** 

Creating space for meditative calm - Ritz-Carlton, Sarasota.