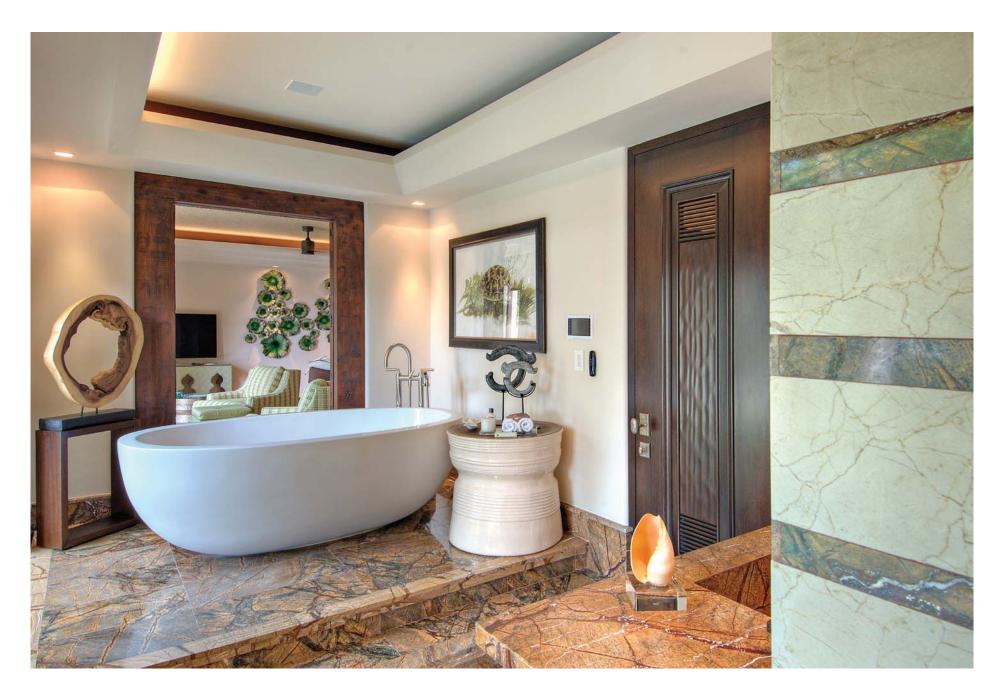

## Serenity THE OCEANUS

The Oceanus luxury, double-walled freestanding bathtub is built with timeless, classic styling, and is extremely comfortable to enhance your bathing experience. No wonder it is our best selling luxury bath and the perfect honeymooners tub. It is also available as an undermount bathtub.

Available with hot air massage option. 22" height option available.

Width:39<sup>1</sup>/<sub>2</sub>" (100.33cm)

WATER CONSUMPTION

160 litres/ 42 gallons

**TUB WEIGHT** 

Creating space for meditative calm - Ritz-Carlton, Sarasota.