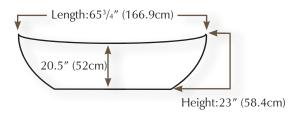

## Serenity THE OCEANUS

The Oceanus luxury, double-walled freestanding bathtub is built with timeless, classic styling, and is extremely comfortable to enhance your bathing experience. No wonder it is our best selling luxury bath and the perfect honeymooners tub. It is also available as an undermount bathtub.

Available with hot air massage option. 22" height option available.

Width:39<sup>1</sup>/<sub>2</sub>" (100.33cm)

WATER CONSUMPTION

160 litres/ 42 gallons

**TUB WEIGHT** 

Creating space for meditative calm - Ritz-Carlton, Sarasota.