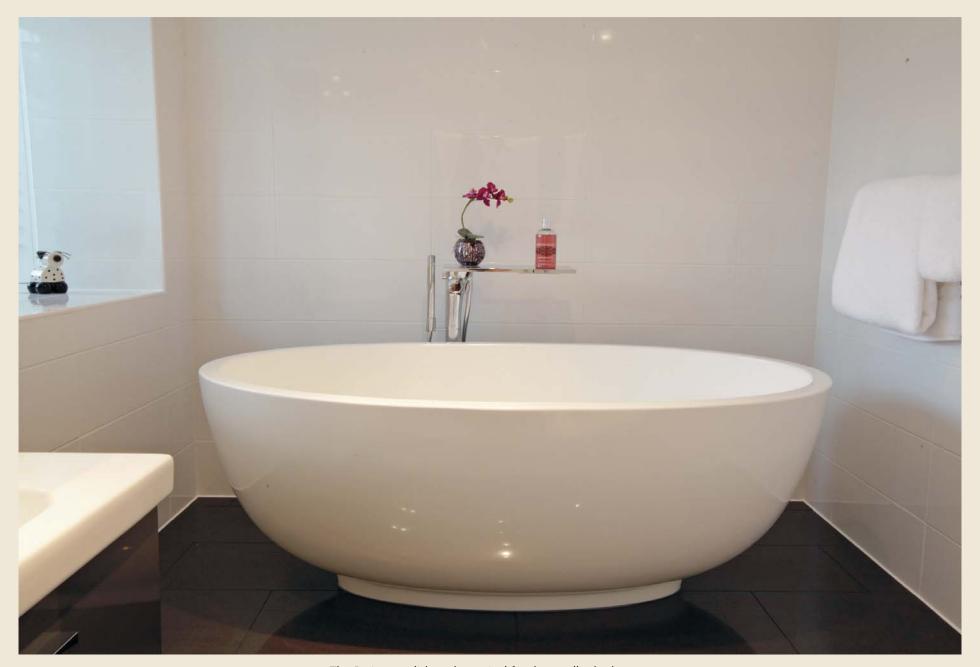

## Serenity THE OCEANUS

The Oceanus luxury, double-walled freestanding bathtub is built with timeless, classic styling, and is extremely comfortable to enhance your bathing experience. No wonder it is our best selling luxury bath and the perfect honeymooners tub. It is also available as an undermount bathtub.

Available with hot air massage option. 22" height option available.

Width:39<sup>1</sup>/<sub>2</sub>" (100.33cm)

WATER CONSUMPTION

160 litres/ 42 gallons

**TUB WEIGHT** 

Creating space for meditative calm - Ritz-Carlton, Sarasota.