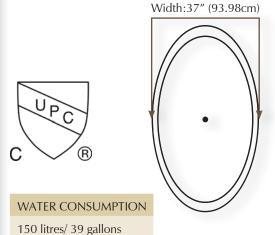

Available with hot air massage option. 22" height option available.

Width:39<sup>1</sup>/<sub>2</sub>" (100.33cm)

WATER CONSUMPTION

160 litres/ 42 gallons

**TUB WEIGHT** 

Creating space for meditative calm - Ritz-Carlton, Sarasota.

### OF OUR STONE COMPOSITE PRODUCTS

- Made in the USA
- Comply with the following standards: Uniform Plumbing Code (UPC®)
   National Plumbing Code of Canada International Plumbing Code (IPC®)
- Easy to install
- No maintenance or sealing required
- Soft matte stone finish (warm to the touch)
- Retains heat of the water for longer bathing
- Fire retardant
- Stain resistant
- Mold, mildew and bacteria resistant
- We also offer matching basins
- The look, feel and beauty of natural stone without the drawback of excess weight
- Integral overflow is a discrete slit on the inside wall of the bathtubs
- Most of our bathtubs are available with hot air massage
- 10 year warranty
- Ergonomically designed to use less water.