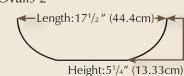

Sarah McLachlan

Our eye-catching range of freestanding luxury basins are designed to compliment our range of luxury, stone, soaking bathtubs.

Ovalis 3

Width:155/8" (39.67cm)

Ovalis 2

Width:143/4" (37.4cm)

Our oval basins are designed to complement our luxury freestanding bathtubs