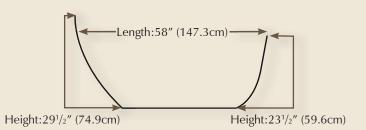

# The Rosebud bathtub for one COMPACT LUXURY

FROM TYRRELL & LAING

"Thousands have lived without love, not one without water." W. H. Auden

### THE ROSEBUD

The Rosebud is a compact, luxury bathtub for one, designed and plumbed for condo use. The elegant design offers the ultimate personal bathing experience.

Available with hot air massage option.

Width:30" (76.2cm)

WATER CONSUMPTION

120 litres / 31 gallons

**TUB WEIGHT** 

The Rosebud — your personal sanctuary.