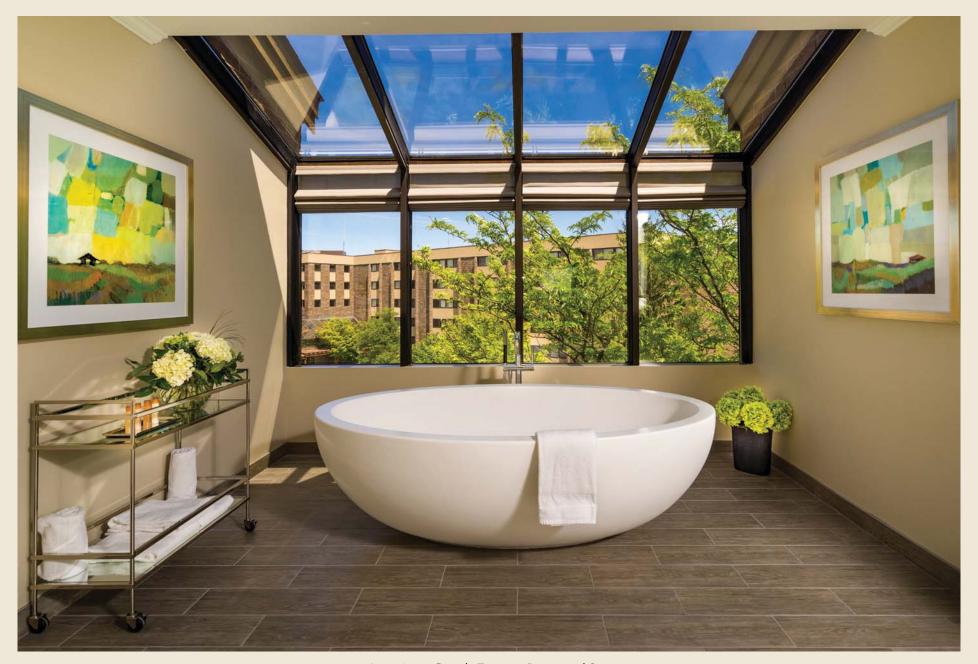

### FOUR SEASONS RESORT

### ORLANDO USA

Tyrrell & Laing luxury freestanding bathtubs have been chosen by the stunning, new, 443-suite Four Seasons Resort, Orlando at the Walt Disney World Resort, for their deluxe bathrooms.