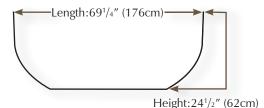

Available with hot air massage option. 22" height option available.

Width:39<sup>1</sup>/<sub>2</sub>" (100.33cm)

WATER CONSUMPTION

160 litres/ 42 gallons

**TUB WEIGHT** 

Creating space for meditative calm - Ritz-Carlton, Sarasota.