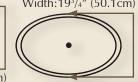

Sarah McLachlan

Our eye-catching range of freestanding luxury basins are designed to compliment our range of luxury, stone, soaking bathtubs.

Ovalis 3

Width:155/8" (39.67cm)

Ovalis 2

Width:143/4" (37.4cm)

Our oval basins are designed to complement our luxury freestanding bathtubs