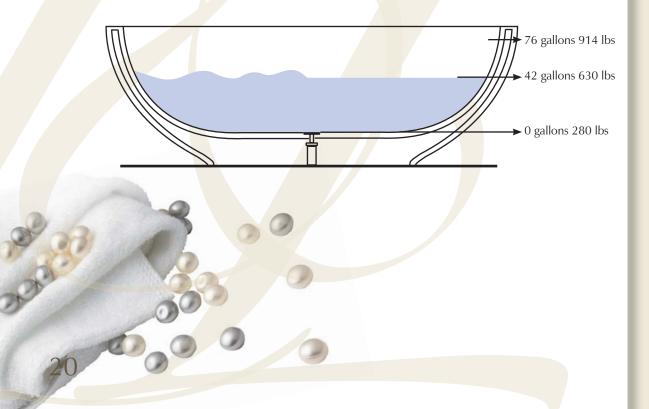

WATER CONSUMPTION

180 litres / 47 gallons

TUB WEIGHT

Imperia — Grande Traverse Resort and Spa

# Tread lightly eco friendly design ENERGY SAVER

FROM TYRRELL & LAING

On average, the Oceanus uses 42 gallons (160 litres) of water compared to the average traditional bathtub which uses about 50 gallons (189 litres). This could be a saving of nearly 3,000 gallons a year in water and associated energy costs.