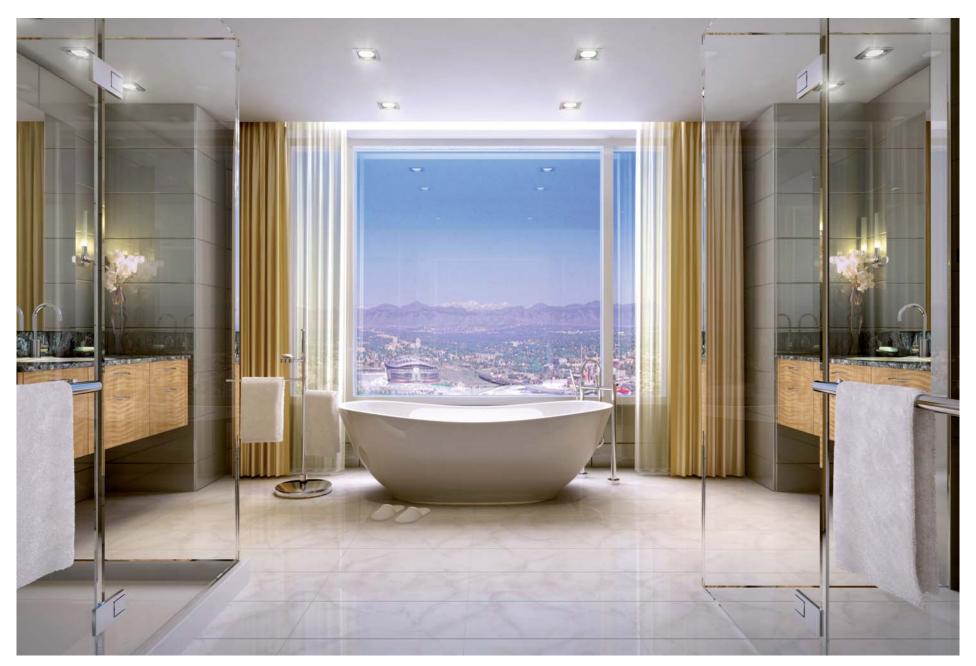

### STONE COMPOSITE BATHTUBS

Our luxury freestanding bathtubs and basins combine timeless contemporary styling with a modern twist – they are made from a stone composite material that has the appearance and beauty of natural stone without the excessive weight. They are warm to the touch, comfortable and easy to clean.

Our products are manufactured in the USA and are the first choice luxury soaker bathtubs and basins for 5-star hotels, lodges, spas as well as residences and condos around the world, including:

- Four Seasons Resort Orlando, at Walt Disney World Resort, USA
- Mandarin Oriental, NY, USA
- Hilton Hotel, IA, USA
- Virgin Hotel, Chicago, USA
- Ritz-Carlton, Sarasota, USA
- London West Hollywood, CA, USA
- Seminole Hard Rock Hotel and Casino, FL, USA
- The Cove, Eleuthera, Bermuda

## Serenity THE OCEANUS

The Oceanus luxury, double-walled freestanding bathtub is built with timeless, classic styling, and is extremely comfortable to enhance your bathing experience. No wonder it is our best selling luxury bath and the perfect honeymooners tub. It is also available as an undermount bathtub.