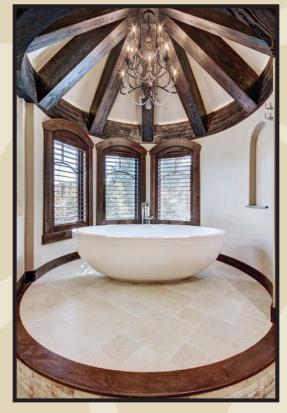

### STONE COMPOSITE BATHTUBS

Our luxury freestanding bathtubs and basins combine timeless contemporary styling with a modern twist – they are made from a stone composite material that has the appearance and beauty of natural stone without the excessive weight. They are warm to the touch, comfortable and easy to clean.

For the ultimate relaxing soak... choose a Tyrrell & Laing luxury bathtub.