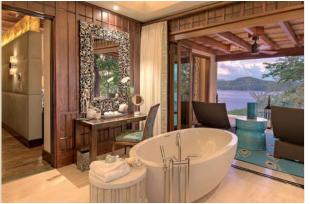

## Serenity THE OCEANUS

The Oceanus luxury, double-walled freestanding bathtub is built with timeless, classic styling, and is extremely comfortable to enhance your bathing experience. No wonder it is our best selling luxury bath and the perfect honeymooners tub. It is also available as an undermount bathtub.

Available with hot air massage option. 22" height option available.

Width:39<sup>1</sup>/<sub>2</sub>" (100.33cm)

WATER CONSUMPTION

160 litres/ 42 gallons

**TUB WEIGHT** 

Creating space for meditative calm - Ritz-Carlton, Sarasota.