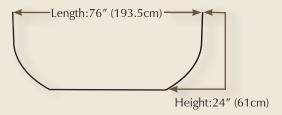

# The Imperial fit for a King LUXURIOUS BATHTUBS

FROM TYRRELL & LAING

The Imperia is the ultimate large, luxury bathtub — an elegant, double-walled, indulgent double-ended bathtub for two people.

Available with hot air massage option.

WATER CONSUMPTION

180 litres / 47 gallons

TUB WEIGHT

Imperia — Grande Traverse Resort and Spa