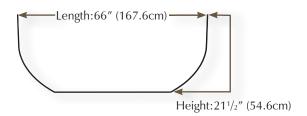

### THE ROSEBUD

The Rosebud is a compact, luxury bathtub for one, designed and plumbed for condo use. The elegant design offers the ultimate personal bathing experience.

Available with hot air massage option.

Width:30" (76.2cm)

WATER CONSUMPTION

120 litres / 31 gallons

**TUB WEIGHT** 

The Rosebud — your personal sanctuary.