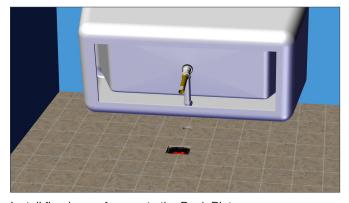

Simply lower tub onto Island Tub Drain™ Rough-in

Scan QR Code to watch the Installation Video or visit: www.osbplumbing.com/products/product-feature/island-tub-drain.php

Island Tub Drain is Patented in Canada and the United States of America. Your job just got easier™ is a Trademark of OS&B®.