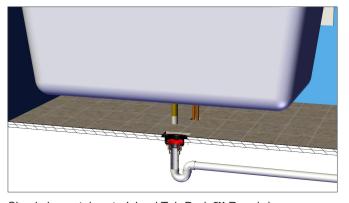

Install a Freestanding Bath Tub in minutes...

No muss. No fuss. No kidding. **Your job just got easier.**™

Install on wooden sub-floor with joists

Install on concrete slab

Install flooring surface up to the Deck Plate

Simply lower tub onto Island Tub Drain™ Rough-in

Scan QR Code to watch the Installation Video or visit: www.osbplumbing.com/products/product-feature/island-tub-drain.php

Island Tub Drain is Patented in Canada and the United States of America. Your job just got easier™ is a Trademark of OS&B®.