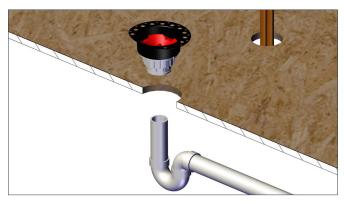

Install a Freestanding Bath Tub in minutes...

No muss. No fuss. No kidding. **Your job just got easier.**™

Install on wooden sub-floor with joists

Install on concrete slab

Install flooring surface up to the Deck Plate