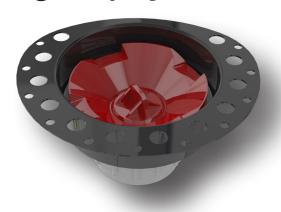

## Island Tub Drain<sup>™</sup> (Testable Rough-in) by OS&B®

Available in PVC, ABS or Cast Iron, and now featuring a snap off Test Cap and an asymmetrical Deck Plate designed not to interfere with a freestanding faucet rough-in!