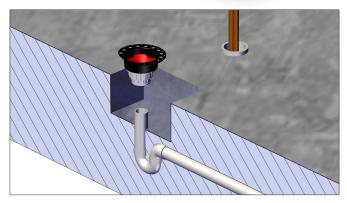

Install a Freestanding Bath Tub in minutes...

No muss. No fuss. No kidding. **Your job just got easier.**™

Install on wooden sub-floor with joists

Install on concrete slab

Install flooring surface up to the Deck Plate